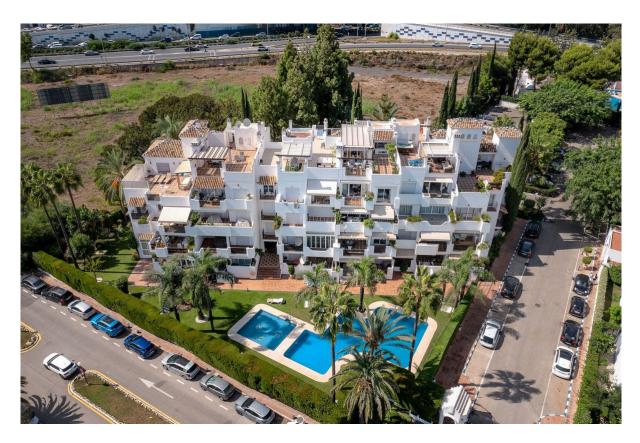

## Puerto Banús

Rooms: 2Bathrooms: 0M²: 114Status: SaleProperty Type: PenthouseReference: R4415785

Price: 855,000 € Publish date: 12.06.25

Overview:Duplex penthouse with an incredible terrace and panoramic views, in the heart of Puerto Banus. If you are looking for an oasis of comfort and elegance in Puerto Banus, one of the most exclusive destinations in Europe, this beautiful duplex penthouse, in perfect condition, could be the ideal property. It is worth mentioning its generous terrace of 92 m2s, which becomes a dream corner to enjoy unforgettable outdoor moments, with 360 degrees panoramic views. The price includes a parking space and a storage room. Situated in a privileged area of Puerto Banús, close by the Meliá Banus hotel, the property offers an ideal location with easy access to restaurants and beach clubs. Furthermore, residents can enjoy ample green areas and a communal swimming pool. Do not hesitate to contact us to request a viewing.